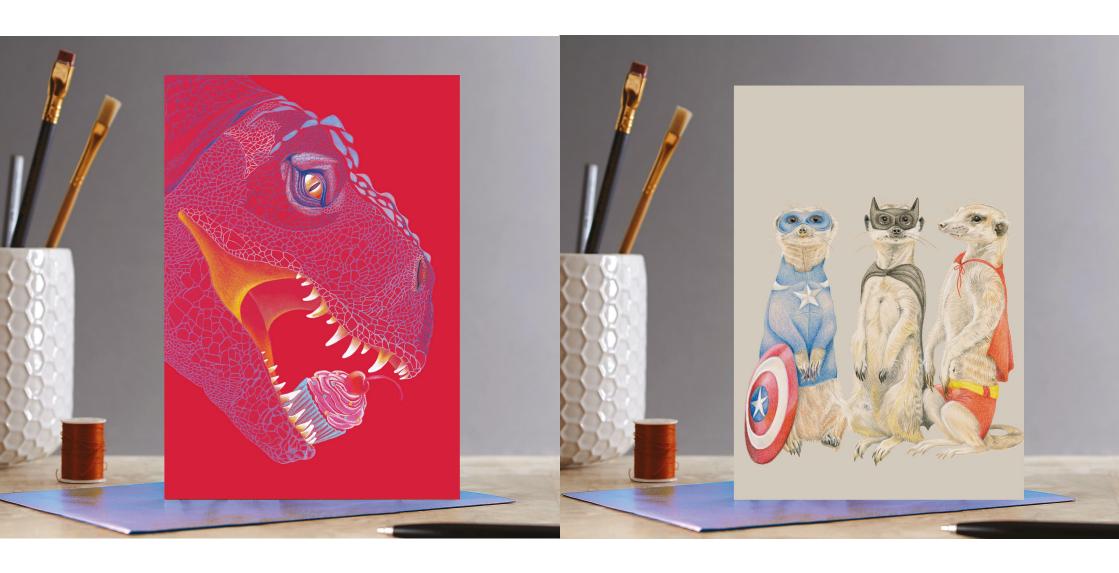

#### **Dinky Dino**

Everyone loves a dino!

Children's ages 1-8 plus 6 open birthday's suitable for older children.

Unisex Ages 1-8 feature: ONE - SINGLET, TWO - DOUBLET, THREE - TRIPLET and so on.