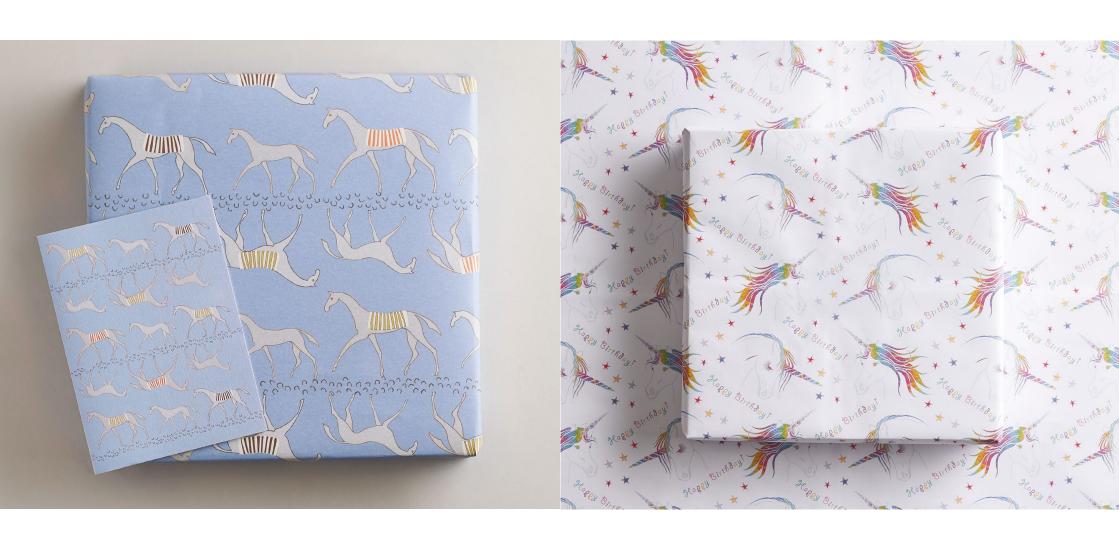

#### **GIFT WRAP**

Gorgeous unique gift wrap designs on lovely thick uncoated paper.

Perfect for wrapping presents all through-out the year!

Pop onto my website to see all everyday and Christmas designs.

Supplied folded or flat.