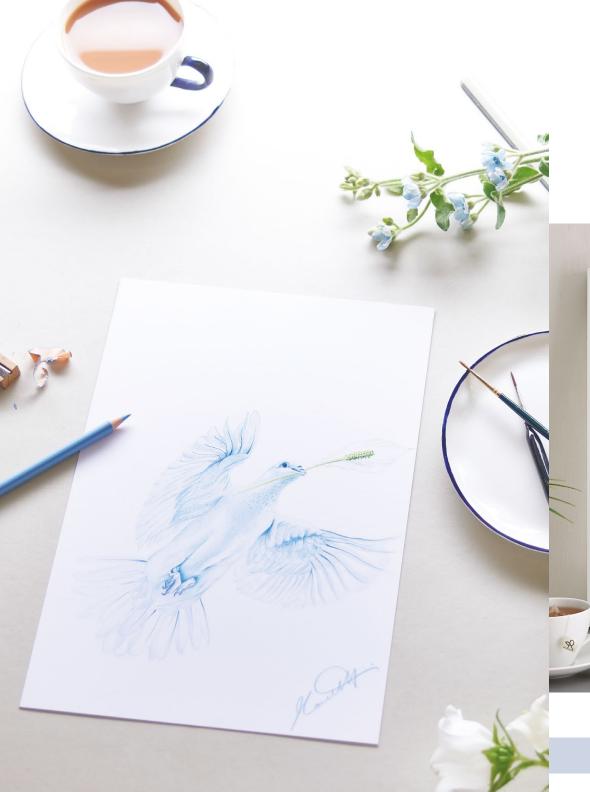

#### ART PRINTS

Striking digital art prints which make superb unique gifts! All hand-illustrated with artist's signature by Janna.

ALL of our Art Prints have matching greeting cards and coasters too!

View the entire collection online.