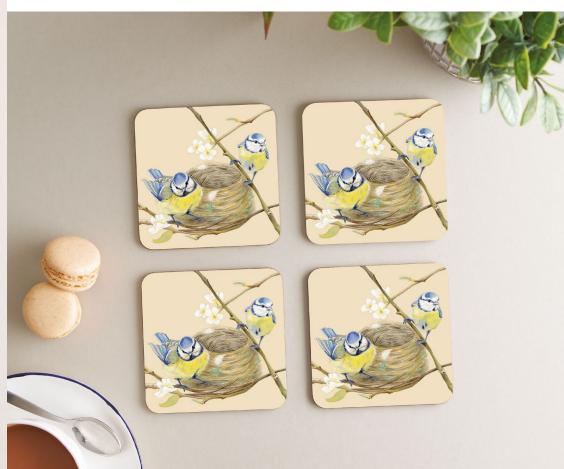

#### MELAMINE COASTERS

Top quality, durable long-lasting melamine coasters. Exquisite designs all backed with cork, **made in Britain** using responsible methods, heat resistant to 140°C. Sustainably sourced eucalyptus wood with cork base. Scratch and stain resistant. Wipe clean with disinfectant spray. These last, and last, and make a terrific gift! ALL designs have a matching greetings card too.

See my website for cards & coasters sets, plus the entire collection.