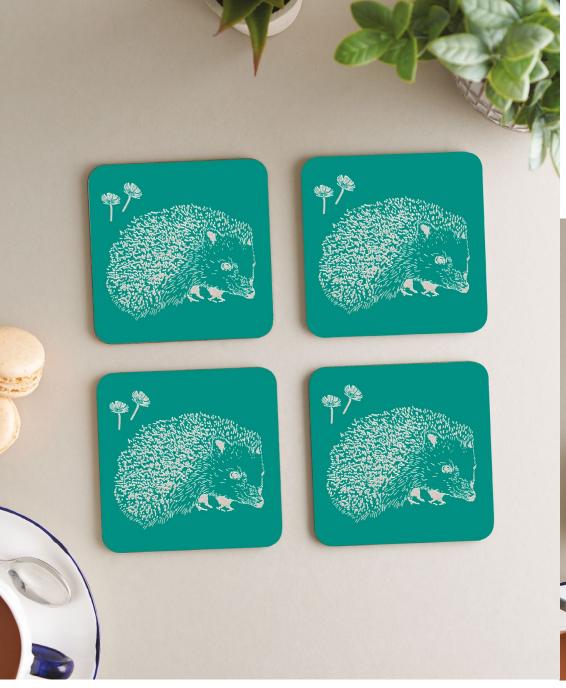

#### MELAMINE COASTERS

Top quality, durable long-lasting melamine coasters. Exquisite designs all backed with cork, **made in Britain** using responsible methods, heat resistant to 140°C. Sustainably sourced eucalyptus wood with cork base. Scratch and stain resistant. Wipe clean with disinfectant spray. These last, and last, and make a terrific gift! ALL designs have a matching greetings card too.