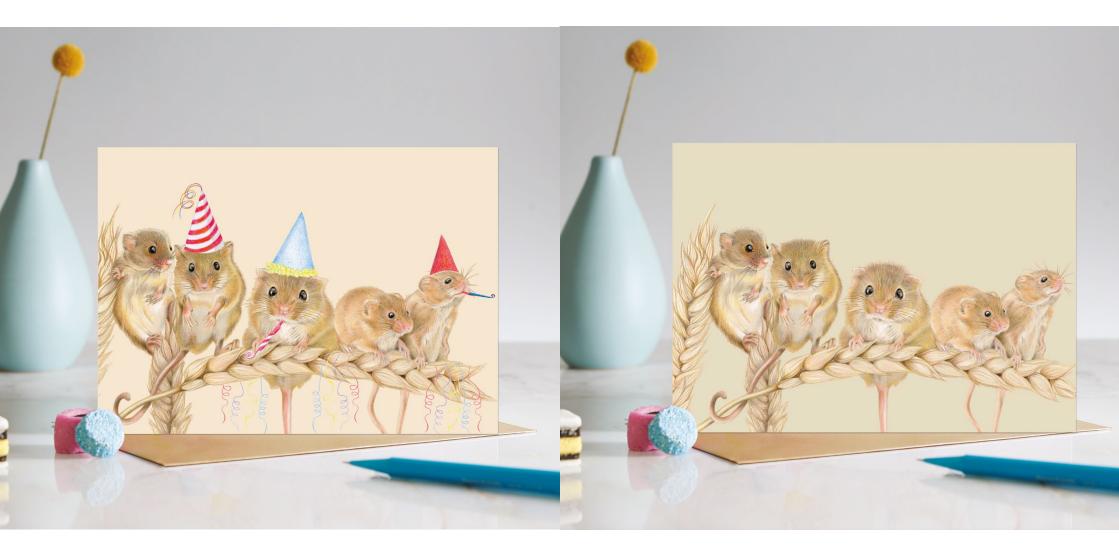

# DECKLED EDGE

\_ Art by Janna Cossettini \_\_\_\_

Greeting Cards · Gift Wrap · Art prints · Coasters

More **NEW** cute animal designs are being added throughout 2021 to expand this stunning, unisex, time-less collection of blank art cards. Unique hand-drawn art. See the entire collection online.